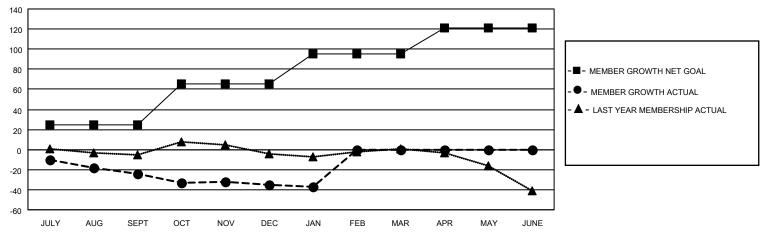

#### GOALS AND ACTUAL MEMBERS CUMULATIVE

| DROPPED CLUBS: 1 |    | 21 CLUBS OF 52 ADDED 1 OR MORE<br>NEW MEMBERS | GENDER DISTRIBUTION             |              |     |
|------------------|----|-----------------------------------------------|---------------------------------|--------------|-----|
|                  |    |                                               | MALE                            | 825 (60.66%) |     |
|                  |    |                                               | FEMALE                          | 535 (39.34%) |     |
| DROPPED MEMBERS  |    |                                               |                                 |              |     |
| DECEASED         | 14 | CLICK HERE FOR CUMULATIVE                     | TOTAL FAMILY UNIT MEMBERS       |              | 328 |
| CLUB CANCELLED   | 6  | MEMBERSHIP DATA                               | FAMILY MEMBERS PAYING HALF DUES |              | 470 |
| OTHER            | 59 |                                               |                                 |              | 172 |
| TOTAL            | 79 |                                               |                                 |              |     |

## District 20 O

| Clubs         |               |             |               | Members               |                         |                         |                                                    |  |
|---------------|---------------|-------------|---------------|-----------------------|-------------------------|-------------------------|----------------------------------------------------|--|
|               | RESULTS FOR   | R 2020-2021 |               | RESULTS FOR 2020-2021 |                         |                         |                                                    |  |
| QUARTER       | NEW CLUB GOAL | NEW CLUBS   | DROPPED CLUBS | QUARTER MEN           | MBER GROWTH NET<br>GOAL | MEMBER GROWTH<br>ACTUAL | DROPPED<br>MEMBERS ACTUAL<br>(including transfers) |  |
| JULY/AUG/SEPT | 0             | 0           | 0             | JULY/AUG/SEPT         | 25                      | 22                      | 44                                                 |  |
| OCT/NOV/DEC   | 0             | 0           | 1             | OCT/NOV/DEC           | 40                      | 21                      | 31                                                 |  |
| JAN/FEB/MAR   | 0             | 0           | 0             | JAN/FEB/MAR           | 30                      | 2                       | 4                                                  |  |
| APR/MAY/JUNE  | 1             | 0           | 0             | APR/MAY/JUNE          | 26                      | 0                       | 0                                                  |  |