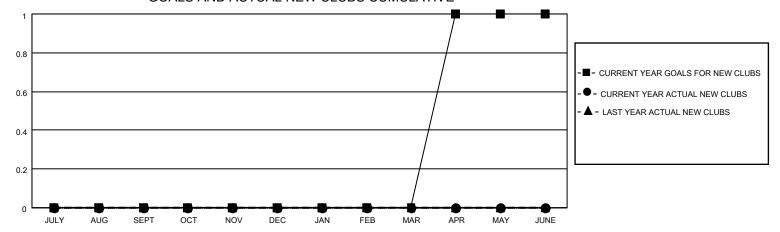

### GOALS AND ACTUAL NEW CLUBS CUMULATIVE

## District 20 O

| Clubs         |               |             |               | Members               |                         |                         |                                                    |  |
|---------------|---------------|-------------|---------------|-----------------------|-------------------------|-------------------------|----------------------------------------------------|--|
|               | RESULTS FOR   | R 2020-2021 |               | RESULTS FOR 2020-2021 |                         |                         |                                                    |  |
| QUARTER       | NEW CLUB GOAL | NEW CLUBS   | DROPPED CLUBS | QUARTER MEN           | MBER GROWTH NET<br>GOAL | MEMBER GROWTH<br>ACTUAL | DROPPED<br>MEMBERS ACTUAL<br>(including transfers) |  |
| JULY/AUG/SEPT | 0             | 0           | 0             | JULY/AUG/SEPT         | 25                      | 22                      | 44                                                 |  |
| OCT/NOV/DEC   | 0             | 0           | 1             | OCT/NOV/DEC           | 40                      | 21                      | 31                                                 |  |
| JAN/FEB/MAR   | 0             | 0           | 0             | JAN/FEB/MAR           | 30                      | 2                       | 4                                                  |  |
| APR/MAY/JUNE  | 1             | 0           | 0             | APR/MAY/JUNE          | 26                      | 0                       | 0                                                  |  |